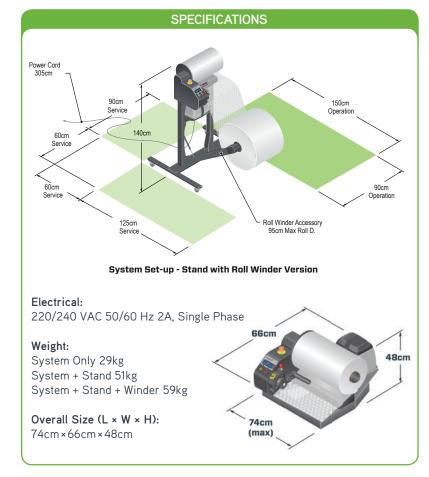

## SYSTEM ACCESSORIES FOR EVERY CONFIGURATION

The NewAir I.B. Flex<sup>®</sup> is supported by a range of accessories including:

- System stand and roll winder
- Instasheeter<sup>™</sup> converting system
- Jet Stream<sup>®</sup> delivery system