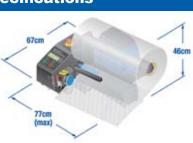

### Specifications

Electrical: 220/240 VAC 50 Hz 2 A, Single Phase

Weight (without roll): 36.7 kg.

Overall Size (L × W × H): 77cm x 67cm x 46cm With standard width roll