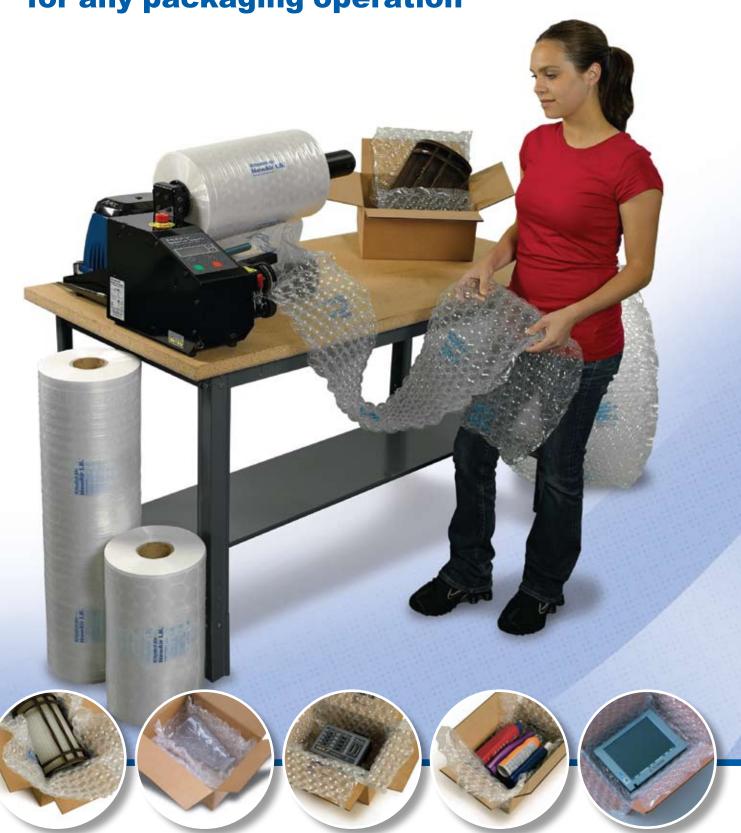

# **NewAir I.B.** Express

Inflatable Cushioning System

The versatile, inflatable cushioning system for any packaging operation

### The NewAir I.B.® Express System

Patented technology ensures fast, reliable inflatable cushioning

# The difference is in the Barrier Bubble® technology

The NewAir I.B.® Express packaging system automatically inflates and dispenses patented Barrier Bubble® cushioning material. The Sealed Air proprietary film technology retains air longer

#### Tiny footprint, enormous production

The NewAir I.B.® Express inflatable cushioning system from Sealed Air quickly produces inflatable cushioning, in 300mm and 600mm film widths, at speeds up to 20 metres per minute – fast enough to keep up with the most demanding packaging operations. The small footprint and variety of batching, delivery and converting options make the NewAir I.B.® Express system the perfect fit in almost any packaging environment.

The NewAir I.B.® Express is supported by a large array of system accessories, making it flexible enough to be used in any and every packaging operation.